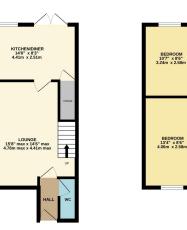

Floor plans do not reflect exact dimensions or exactly replicate the layout of the property.

Referral Fees: EPC: up to £50, Mortgage: up to £500, Conveyancing up to £300, Survey: up to £50 all plus vat.

Registered in England and Wales number 12430282. Registered office: 3 Oswin Road, LE3 1NR.

1ST FLOOR 346 sq.ft. (32.2 sq.m.) approx.

> BEDROOM 9'10" x 6'0" 2.99m x 1.83m